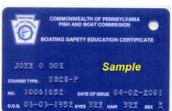

## APPLICATION FOR DUPLICATE BOATING SAFETY EDUCATION CERTIFICATE

## TO BE ISSUED A PERMANENT COMMISSION BOATING SAFETY EDUCATION CERTIFICATE:

- If you already have your PA Boating Safety Education Certificate and you are applying for a **duplicate** or **replacement** certificate, you must complete the information on the form below and return it to the Commission. Please include a check or money order for **\$5.00** for each duplicate certificate.
- If you do NOT have a PA Boating Safety Education Certificate, but you have earned a certificate from the U.S. Coast Guard Auxiliary, U.S. Power Squadrons or other approved course, you must mail to the Commission the original certificate issued to you for successfully completing that course. If you want your original certificate returned, please include a self-addressed, stamped envelope. The cost for your new, permanent PA Boating Safety Education Certificate is \$10.00.